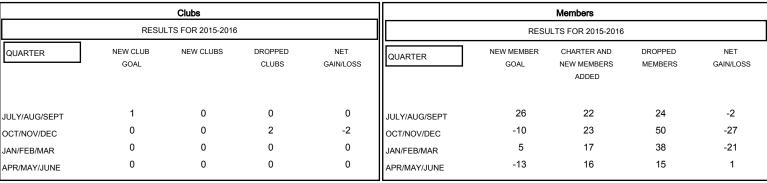

- LAST YEAR ACTUAL MEMBERS

| DROPPED CLUBS: 2 |     |
|------------------|-----|
| DROPPED MEMBERS  |     |
| DECEASED         | 16  |
| CLUB CANCELLED   | 5   |
| OTHER            | 105 |
| TOTAL            | 126 |