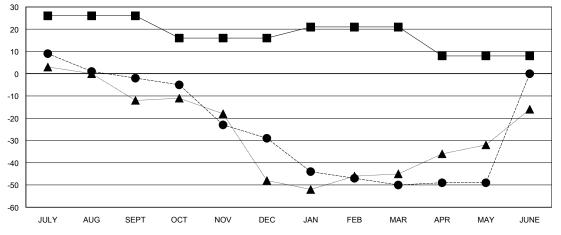

## GOALS AND ACTUAL MEMBERS CUMULATIVE

GOALS AND ACTUAL NEW CLUBS CUMULATIVE

| - CURRENT YEAR GOALS FOR NEW |  |
|------------------------------|--|
| MEMBERS                      |  |

CURRENT YEAR ACTUAL MEMBERS